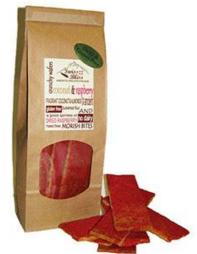

# <sup>1</sup> Crunchy Dessert Wafers GF & DF

Hand Crafted Dessert wafers made with buckwheat flour and tasty nuts. Crisp, refreshing and great together with ice cream or as a snack in between.

5 +/month 125g \$ 9.or 3pack \$25.-

### The Flavours we offer are:

- \*Coconut Raspberry
- \*Almond Vanilla
- \*Orange and Sunflower seeds

AUTHORTIY TO LEAVE AT YOUR DOOR REQUIRED FOR A CONTACT LESS DELIVERY, THANK YOU!